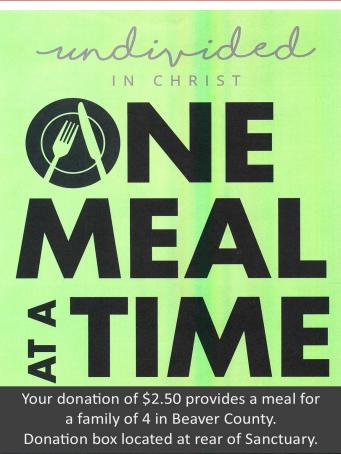

## **Community Outreach**

Help us provide Christmas Meals & gift cards for (2) local families this Christmas. Bring in your perishable/non-perishable food and gift card donations on Sunday, December 11th. What should I bring?? Sign up sheets and more info at rear of sanctuary. Two hams have already been donated; any other items that would help make a special Christmas feast would be appreciated. See Pastor if you are able to help. (Any referrals of needy families can be shared with Pastor-text or call 724-601-1414).